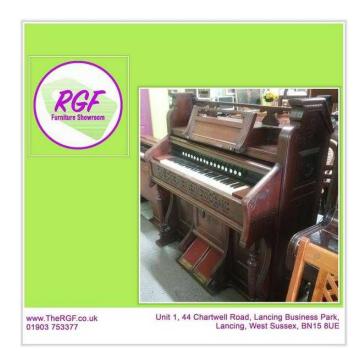

## Vintage Kimball Organ - Local Delivery Available (295 GBP)

11-z

Location South East, W https://www.freeadsz.co.uk/x-586011-z

South East, West Sussex

Beautiful Classic 'Kimball' Organ. In good working order. Engraved in a beautiful design around the sides. Viewing recommended. Local delivery is available from £79.

Measures H130.5cm W126cm D62cm (PC708)

SHOP AT THE SHOWROOM 5000 sq ft Showroom OPEN 7 days a week The Recycled Goods Factory, 44 Chartwell Rd, Lancing Business Park, BN15 8UE • OPEN Mon-Sat 10am-6pm & Sunday 11-4pm • Free & Easy Onsite Parking