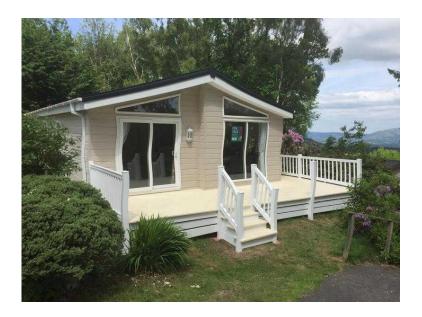

## **Lodge Cabin for sale in North Wales (124,995 GBP)**

Location West Midlands, Shropshire https://www.freeadsz.co.uk/x-586017-z

\*\*New 2017 Model\*\* \*\*INCLUDES MODERN GLASS FRONTED WRAP-ROUND DECKING\*\*

\*\*NO SITE FEES TO PAY UNTIL 2018\*\*

**Delta Stratford** 

The Delta Stratford is the ideal choice for weekend getaways or family holidays, with a new neutral colour scheme for 2017, comfortable soft furnishings and a wide range of features as standard. With a lounge that offers direct access through the sliding patio doors to your outdoor space and an incredibly spacious dining area that benefits from windows to two aspects, the Statford provides an instant sense of freedom and relaxation.

Sumptuous curtain fabrics, generous comfy seating and the classic oak wood tones of the furniture combine to give this lodge a stylish appeal. The large modern kitchen, which can be configured to include a wide variety of optional appliances to meet your requirements, is at the heart of the vast open plan living space

Bedrooms utilise contrasting wood tones to great effect and the striking colours in the curtains are perfectly complemented by the addition of the optional luxury bedding. Large twin bedrooms can accommodate double beds if required, and the main bedroom features an incredible walk-in wardrobe space and spacious en-suite shower room