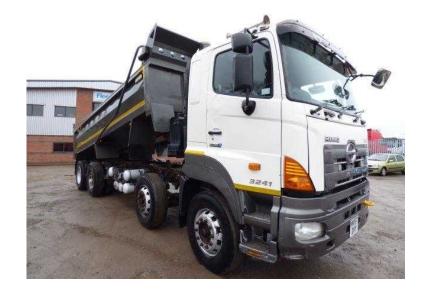

## Hino 700 2007 (11,950 GBP)

Location West Midlands, Warwickshire https://www.freeadsz.co.uk/x-586148-z

Hino FY Series Full Sleeper Cab, Hino 410 Bhp Turbo Air To Air Charge Cooled Euro 4 Engine, ZF 16 Speed Manual Syncromesh Gearbox, Hino Single Reduction Drive Axles c/w Diff Locks, Steel Drive Axle Suspension, Full Drum Braking System, Thompson Steel Tipping Body c/w Single Piece Remote Release Tailgate, Binotto Front End Tipping Ram c/w In Cab Controls, Electric Front To Back Flip Net, PM1150 On Board Weighing System c/w In Cab Display, Vertical Exhaust Discharge Piping, PVCU Vertical Engine Air Intake, External Sunvisor, Roof Mounted Amber Beacon Bar, Twin Roof Mounted Air Horns, Isringhausen Air Suspended Drivers Seat c/w Adjustable Lumber Support, Electric Driver and Passenger Windows, Electric Adjustable Heated Mirrors, Air Conditioning (Not Tested), Adjustable Headlamp Level Control, Reverse Camera c/w In Cab Colour Monitor, RDS FM Radio CD & Cassette Stereo, Plated Weight: 32,000Kgs, Design Weight: 34,000Kgs, Digital Tachograph, Overall Length: 9.6M, Overall Width: 2.5M, Overall Height: 3