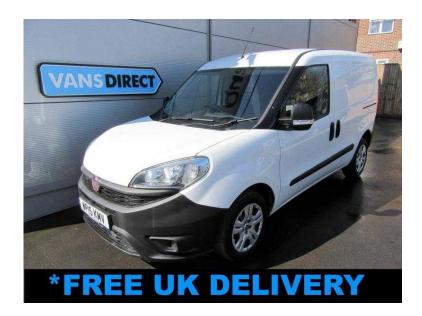

## **Fiat Doblo Cargo 2015 (5,175 GBP)**

Location **South West, Hampshire** https://www.freeadsz.co.uk/x-586229-z

This 2015/15 Fiat Doblo Cargo 1.3 16v 90 Multijet SWB Panel Van has covered a mileage of 53,840 miles. This New Shape example is equipped with a Side Loading Door, Electric Pack and offers superb value. \*FREE DELIVERY AVAILABLE, \*FULLY VALETED, \*MULTIPOINT INSPECTION, \*HPI CHECKED, \*NEW MOT, \*FULL SERVICE, \*NEW CAMBELT, \*COMPREHENSIVE WARRANTY, \*PART EXCHANGE WELCOME, \*FINANCE ARRANGED - PLEASE SEE OUR WEBSITE FOR FULL DETAILS. ABS, Air Bag, Immobiliser, Power Steering, Electric Windows, CD Player, Radio, Head Restraints, Cloth Upholstery, Side Load Door, Ply-Lined, Bulkhead, Barn Doors, \*FREE DELIVERY, 5 Speed