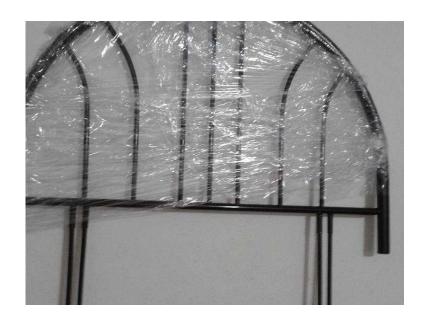

## Metal headboard, black, suitable for a single bed, NEW still in original packing (45 GB

East of England, Cambridgeshire Location https://www.freeadsz.co.uk/x-586251-z

Metal headboard, black, suitable for a single bed, NEW; still in original.