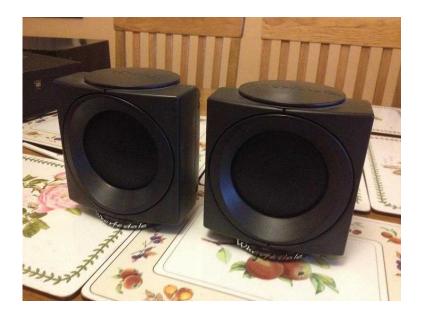

## Wharfedale Modus Cube Speakers (Pair) (Black) (25 GBP)

Location London, London https://www.freeadsz.co.uk/x-586349-z

Wharfedale rear surround speakers for home cinema system. Designed as rear powerful surround speakers. All working fine with no distortion.