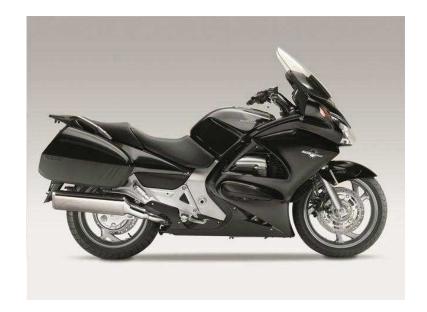

## Honda ST1300 Pan European 2016 (12,995 GBP)

Location North, Cheshire https://www.freeadsz.co.uk/x-586432-z

Black, Full dealership history, Full Service History, Panniers, ABS, Screen, Electric start. The Honda ST1300A-E Pan European we have here is in excellent condition and barely run in. This bike is like new with less than 200 miles on the clock. There's hardly a highway or byway in Europe that hasn't been conquered by the coveted and superaccomplished PanEuropean. Its impressive V4 engine is breathtakingly capable, delivering sporty blasts of acceleration when you want them as well as the power to carry a full load for long distances. Its elegant, aerodynamic bodywork shields you from the elements and conceals ample capacity for luggage. The unique adjustable seat is designed for all day comfort. Low, centralised mass makes the machine reassuringly stable, yet it is also nimble enough to negotiate city traffic and have some fun on twisty roads. High performance Super Sports suspension systems smooth out bumpy surfaces while supreme control and stopping performance comes from Honda's innovative CombinedABS. Excellent fuel efficiency and a generous 29litre tank make it even easier for you to get on the road and stay there. The PanEuropean was designed to travel. +60 pounds documentation fee, Bill Smith Motors Celebrating over 50 years in Business! £12,995 p/x welcome