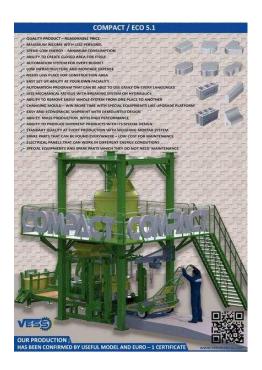

## **CONCRETE MIX PLANT - HOLLOW - PAVING BLOCK - CURBSTONE MACHINE**

Location Yorkshire and the Humber, North Yorkshire https://www.freeadsz.co.uk/x-586434-z

Contact Sahar: click to contact +90 5493256670

Price: 52,367 Euro

With Single Mortar Hopper - Semi Automatic System - Manual Pallet Carrying System - Fully Automatic Mortar System (Without Hopper And Cement Silos) - Daily Capacity 5.000 Pieces 20 Cm Of Hollow Blocks - 15 m3 / Hour Ready Mix Concrete - Max. 1 HQ Container Machine Shipping Volume - 55 m2 Construction Area - Totally Needs 22 Kw Energy - 55 X 115 Pallet Dimensions And It Is An Ideal Machine That Can Be Able To Produce With Max. 6 Persons - Designed To Work 24 Hours. Through Special Vibro Motors Machine Can Produce Every Stones Which Heigh Between 2 / 25 Cm. Also You Can Choose Up Versions Like Classic - Elegance - Avantgarde Or Laying Diamond Instead Of Eco 5.1.

Why Compact?

You Do Not Need To Buy More Machines Anymore If You Are Planning To Produce Different Products. With The New Generation Compact Machines

Required Things For Construction: We Are Providing The Chance For You To Make Products Such As Ready Mix Concrete - Asmolen - Concrete Blocks - Paving Blocks - Garden Blocks And Other With The Same Machine. We Provided New Solutions With The Model Of Compact Machine Developed By Our R&D Department To Face Problems Created By Other Manufacturing Companies In The Required Sector. We Developed The Machine Compact Model With Special Feature. When Buying The Basic Model Of Compact Machine Without Exceeding Your Investment Budget, You Will Be Able To Upgrade Effortlessly The Machine Depending On Your.