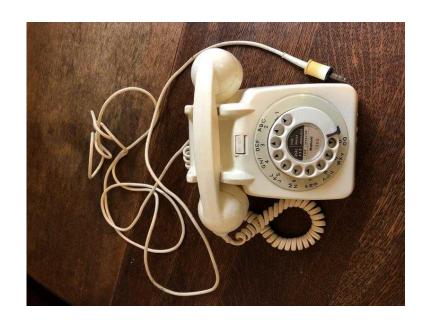

## Orinigal Vintage Cream Rotary Dial with telephone exchange connection (20 GBP)

South East, East Sussex Location https://www.freeadsz.co.uk/x-586438-z

Original cream rotary telephone with telephone exchange connection. There is a slight crack on the back. Unsure of age but features a '4 digit' telephone number for Wadhurst, East Sussex.