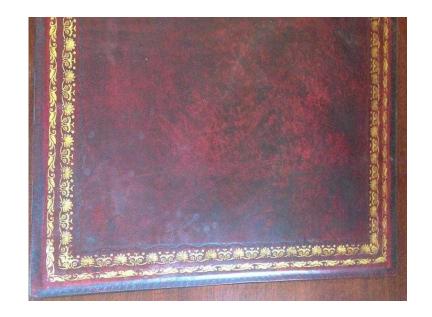

## Desk Tops (20 GBP)

Location **South East, East Sussex** https://www.freeadsz.co.uk/x-586452-z

Desk Tops with Leather Inlaid section.1.500x900. Glass Top to cover, ideal as temporary extension to a small table. 28 mm thick inc. glass, £20 each. I'm near Uckfield. Happy if anyone wants to come and look as selection of table tops. Can help with delivery if.