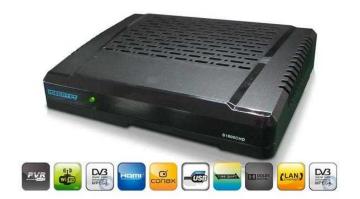

## Icecrypt S1600CHD SE (The little Satellite Receiver with a big secret ) HD Multicrypt C

Location **South East, Oxfordshire** https://www.freeadsz.co.uk/x-586473-z

## ICECRYPT S1600 CHD 'SE' HIGH DEFINITION DIGITAL SATELLITE RECEIVER SECOND EDITION

The Icecrypt S1600CHD SE is a superb mini high definition single tuner digital satellite receiver with embedded multicrypt card reader, PVR ready, huge 5000 channel memory and internet ready features such as YouTube player. Furthermore the S1600CHD will operate from a 12volt power source making it a great contender for mobile/caravan use as well as in the home.