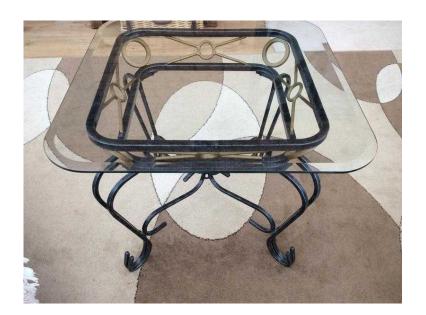

## Glass and Metal Table (35 GBP)

Location **East of England, Cambridgeshire** https://www.freeadsz.co.uk/x-586498-z

Bevelled glass top and black/grey metal coffee/lamp/occasional table 21" high, 26" square 53cm high, 66cm square Collection