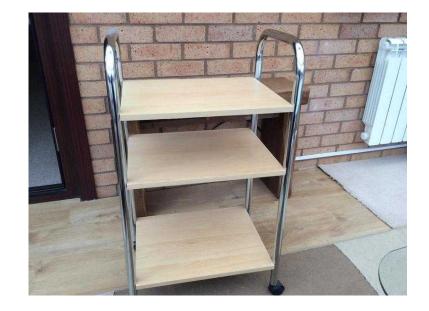

## 3 Shelf Trolley (12 GBP)

Location **East of England, Cambridgeshire** https://www.freeadsz.co.uk/x-586499-z

Really useful three shelf trolley in light wood veneer and chrome legs.

Suitable for anywhere in the house, for storage, display or moving small items about inside!

33" tall, 19" wide, 14" deep

84cm tall, 48cm wide, 35cm deep

No scratches good condition.

Collection!

|    | ω                   | Shelf         | Trolley     |
|----|---------------------|---------------|-------------|
|    | https://www         | v.freeadsz.co | .uk/x-5864  |
|    | ω                   | Shelf         | Trolley     |
|    | https://www         | v.freeadsz.cc | .uk/x-5864  |
|    | ω                   | Shelf         | Trolley     |
|    | https://www         | v.freeadsz.co | .uk/x-5864  |
| 機器 | ω                   | Shelf         | Trolley     |
|    | https://www         | v.freeadsz.cc | .uk/x-5864  |
|    | ω                   | Shelf         | Trolley     |
|    | https://www         | v.freeadsz.cc | .uk/x-5864  |
|    | ω                   | Shelf         | Trolley     |
|    | https://www<br>99-z | v.freeadsz.cc | ).uk/x-5864 |
|    | ω                   | Shelf         | Trolley     |
|    | https://www<br>99-z | v.freeadsz.cc | .uk/x-5864  |
|    | ω                   | Shelf         | Trolley     |
|    | https://www<br>99-z | v.freeadsz.cc | .uk/x-5864  |
|    | ω                   | Shelf         | Trolley     |
|    | https://www<br>99-z | v.freeadsz.cc | .uk/x-5864  |
|    | ω                   | Shelf         | Trolley     |
|    | https://www<br>99-z | v.freeadsz.cc | .uk/x-5864  |