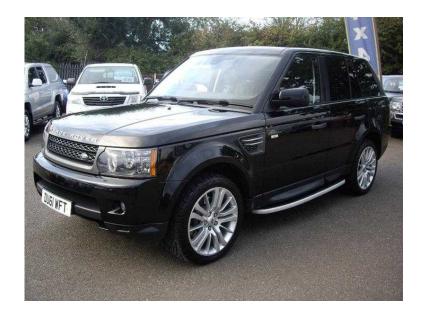

## Land Rover Range Rover Sport 2011 (24,995 GBP)

Location South East, Kent https://www.freeadsz.co.uk/x-586525-z

amazing spec with colour sat nav and cruise control electronic traction control with hill descent, what an incredible car so why not give us a call on 01268 281941 01268 2819...(click to reveal full phone number) to arrange some finance

aa warranty and roadside assistance available on this car what a stunning looking 4x4 presented in santorini black with black leather trim !!!

ABS, Twin Air Bags, Side Air Bags, Immobiliser, Alarm, Remote Alarm, Traction Control, Remote Central Locking, Power Steering, Air Conditioning, Climate Control, Cruise Control, Full Leather, Alcantara Leather, Quick-Clear Screen, Electric Seats, Stereo, Electric Windows, Trip Computer, Multi-Disc CD Player, CD Player, Self-levelling Suspension, Electric Mirrors, Rear Spoiler, Front Fog Lamps, Stability Control, DVD Player, Parking Sensors, UK Specification, UK Supplied, Height Adjustable Seat, Memory Seats, Adjustable Steering Column, Multi-function Steering Wheel, Auto Lighting, Electric Handbrake, Rear Headrests, Comms Pack, Dual Climate Zones, Auto-dip Rearview, Privacy Glass, Television, MP3 Player, Colour SatNav, Child Locks, Folding Rear Seats, Head Restraints, Locking Wheel Nuts, Metallic Paintwork, Colour Coded Body, Side Steps, Lumbar Adjustment, Steering Wheel Audio Controls, iPod Connectivity, Bluetooth, Isofix, Harman Kardon, Keyless Entry, Push Button Start, Parking Camera, LEZ