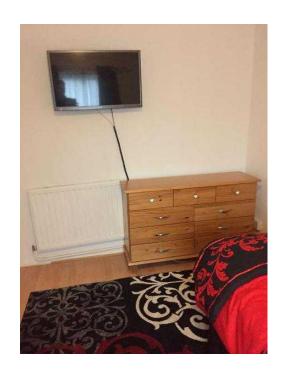

## **Double room (100 GBP)**

Location **East of England, Essex** https://www.freeadsz.co.uk/x-586540-z

Lovely double bedroom with two wardrobes 2 chest of drawers and bedside cabinet. Large tv on the wall. Everything new, in shared household. Large lounge/diner nice size fully equipped kitchen leading to a garden with table and chairs and a bbq immaculately clean. Looking for professional working people 7 minutes walk to town centre, station and hospital. Single occupancy only. Strictly no smoking or pets. must be honest clean and respectful friendly and.