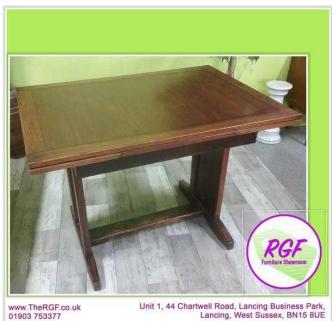

## Oak Drawer-Leaf Dining Table - Local Delivery 19 (95 GBP)

South East, West Sussex Location

https://www.freeadsz.co.uk/x-586554-z

Gorgeous oak drawer-leaf extendable dining table.

Has a few marks and scratches, otherwise in good condition and good quality.

Measures H77cm W106cm D75.5cm Width Extended 166cm

(PC N312)

£19 Postage is the cost of our local delivery service to a ground floor location. For upstairs add £5 per floor. To find out if you are in our area see the last picture