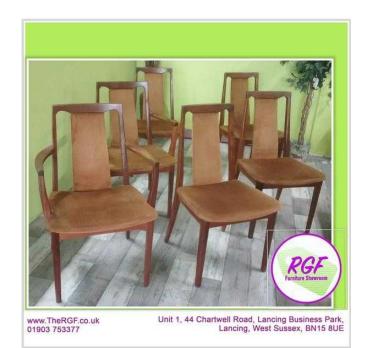

## Set Of 6 G Plan Chairs For Reupholstery Project - Local Delivery 19 (65 GBP)

South East, West Sussex Location

https://www.freeadsz.co.uk/x-586556-z

Measures H87cm W48cm D45cm Seat Height 43cm (PC N314)