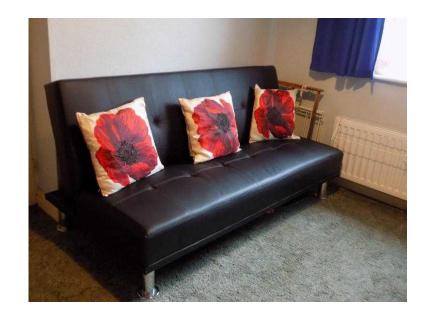

## Sofa bed

Location **South East, West Sussex** https://www.freeadsz.co.uk/x-586564-z

Tesco black faux leather. futon sofa bed. Removable legs. 177cm wide 86cm high. As new. Not very comfortable as bed but OK for short stay guest bed. May benefit from addition of mattress.