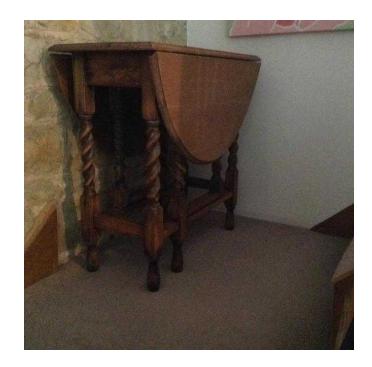

## Oak Gateleg Table (65 GBP)

Location **South East, West Sussex** https://www.freeadsz.co.uk/x-586653-z

Gateleg Table Oak lovely.

|           |                    |          |                  |            |         |            |         |                | - البناك |            |         |            | 30      |            |         | 200            |         |
|-----------|--------------------|----------|------------------|------------|---------|------------|---------|----------------|----------|------------|---------|------------|---------|------------|---------|----------------|---------|
| https:    | https:             | ire arin | https<br>53-z    | https:     | CALM    | https:     | LIC     | https:<br>53-z | (C-110   | https:     | ∙œ·m    | https:/    | ETAPT   | https:     |         | https:<br>53-z |         |
| ://www.fr | ://www.fr          | Oak      | Oak<br>://www.fr | ://www.fr  | Oak     | ://www.fr  | Oak     | ://www.fr      | Oak      | ://www.fr  | Oak     | ://www.fre | Oak     | ://www.fr  | Oak     | ://www.fr      | Oak     |
|           | eeadsz.co.         | Gateleg  | Gateleg          | eeadsz.co. | Gateleg | eeadsz.co. | Gateleg | eeadsz.co.     | Gateleg  | eeadsz.co. | Gateleg | eadsz.co   | Gateleg | eeadsz.co. | Gateleg | eeadsz.co.     | Gateleg |
| uk/x-5866 | uk/x-5866<br>Table | Table    | Table            | uk/x-5866  | Table   | uk/x-5866  | Table   | uk/x-5866      | Table    | uk/x-5866  | Table   | .uk/x-5866 | Table   | uk/x-5866  | Table   | uk/x-5866      | Table   |