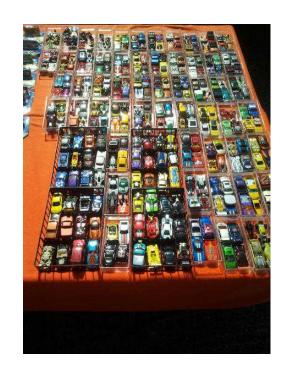

## **HOTWHEELS Cars mint condition and track sets (380 GBP)**

Location **South East, West Sussex** https://www.freeadsz.co.uk/x-586660-z

these are my sons cars and he was given as presents when smaller but he would open look and then put in the storage boxes so a majority are in MINT condition there are just over 300 cars most in the storage cases but some still in blister packs and unopened there are also some track sets i.e. serpent set a massive town layout with carwash garage etc no pics but good order lots of straight track folding drag race track and others cant remember exactly but all good condition make good starter collection or sell