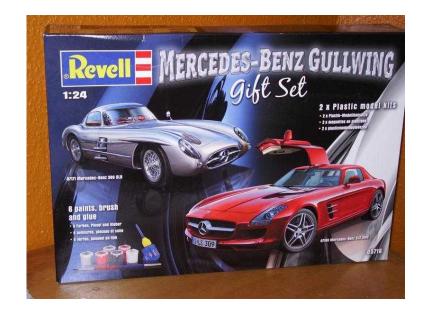

## Revell (33 GBP)

Location **South East, West Sussex** https://www.freeadsz.co.uk/x-586670-z

brand new (unopened), 1/24th scale Mercedes Benz x 2 gull-wing model kits gift set. Latest moulds. (RRP 38). One is the 1950s classic, the other one is the 2012 version. A must for all Mercedes.