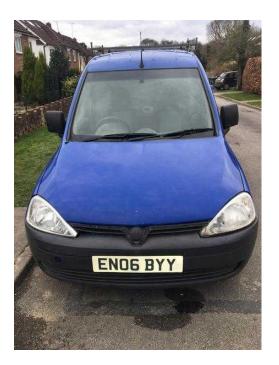

## Vauxhall Combo 2006 spares and repairs needs new clutch (300 GBP)

Location South East, Kent https://www.freeadsz.co.uk/x-586709-z

Selling due to having another vehicle. Great van, the engine runs well however the thrust bearing has gone so the clutch needs replacing. May need to be towed. Has a few general wear and tear.