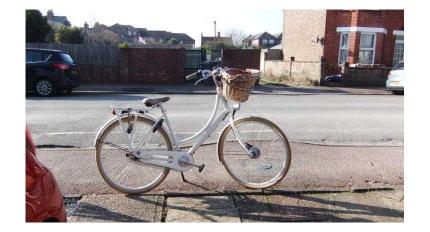

## Womens dutch bike (200 GBP)

Location **South East, East Sussex** https://www.freeadsz.co.uk/x-586725-z

Batavus Diva dutch bike 7 speed. Cream colour with front wicker basket. Immaculate condition - very comfortable ride. £200.