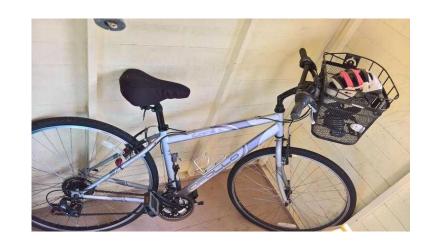

## Ladies 26quot bicycle and accessories (used twice) (60 GBP)

Location South East, East Sussex https://www.freeadsz.co.uk/x-586732-z

A rarely used, 26" silver bicycle with 21 gears, lights, pump, basket and.