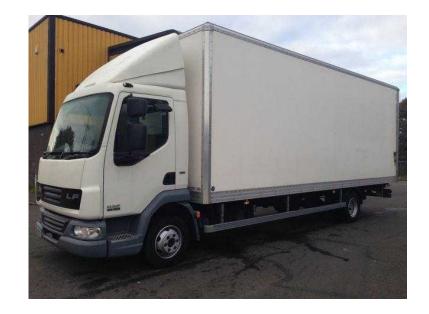

## **DAF LF 2013**

Location **West Midlands, Warwickshire** https://www.freeadsz.co.uk/x-586825-z

Vehicle Make: DAF, Vehicle Model: LF45 160, Registration Year: 2013, MOT Expires: 31/10/2017, Body Type: Box, Cab Type: Day, Price: £P.O