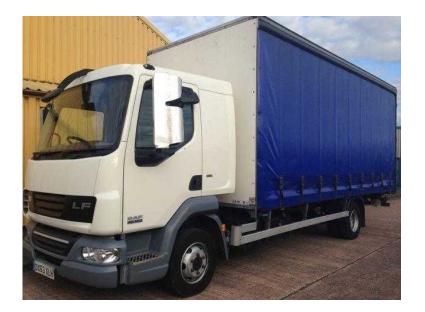

## DAF LF 2013

Location West Midlands, Warwickshire https://www.freeadsz.co.uk/x-586826-z

Vehicle Make: DAF, Vehicle Model: LF45 160 Sleeper, Registration Year: 2013, MOT Expires: 30/09/2017, Body Type: Curtain, Cab Type: Sleeper, Price: £P.O