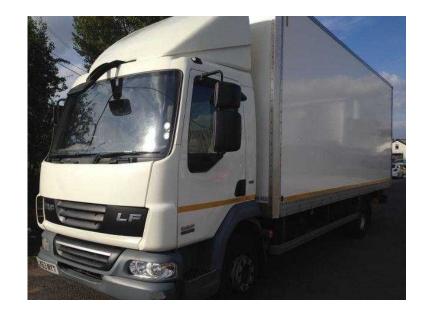

## **DAF LF 2013**

Location **West Midlands, Warwickshire** https://www.freeadsz.co.uk/x-586827-z

Vehicle Make: DAF, Vehicle Model: LF45 180, Registration Year: 2013, MOT Expires: 30/09/2017, Body Type: Box, Cab Type: Day, Price: £P.O