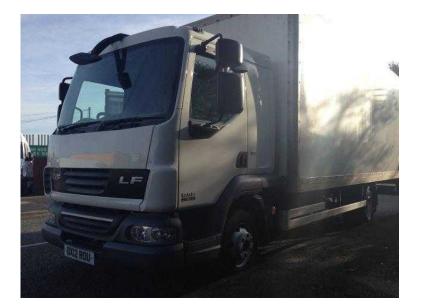

## **DAF LF 2012**

Location West Midlands, Warwickshire https://www.freeadsz.co.uk/x-586829-z

Vehicle Make: DAF, Vehicle Model: LF45 160 Sleeper, Registration Year: 2012, MOT Expires: 31/05/2017, Body Type: Box, Cab Type: Sleeper, Price: £P.O