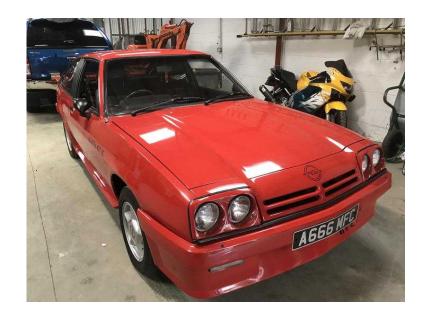

## **OPEL MANTA 2000 GTE (5,995 GBP)**

Location **South East, Kent** https://www.freeadsz.co.uk/x-586846-z

同等等同

1983 A REG OPEL MANTA GTE 200CC HATCH BACK WON BEST IN CLASS IN 2001. ORIGINAL RONAL ALLOYS IN SUPERB CONDITION VERY GOOD PLATE AS WELL. FACTORY FITTED SUN ROOF. ONLY DONE 10 MILES A YEAR TO AND FRO MOT STATION. NEEDS A NEW GOOD HOME.A4 BOX FOLDER OF HISTORY. ORIGINAL BILL OF SALE.SUPERB CAR, RECARO INTERIOR, 2 SLIGHT MARKS ONE ON BULK HEAD AND AROUND NSF HEAD LAMP OTHER WISE FANTASTIC.ICONIC 80S MOTORING FOR £5995 ANY TEST