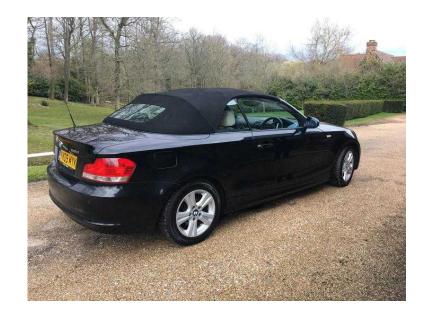

## **BMW 1 Series 2009 (6,750 GBP)**

Location **South East, Kent** https://www.freeadsz.co.uk/x-586858-z

Cream leather, parking sensors, hands free, stop start.

| 回路 | BMW                  | <u> </u> | Series      | 2009   |
|----|----------------------|----------|-------------|--------|
|    | https://www.<br>58-z | freea    | dsz.co.uk/x | :-5868 |
|    | BMW                  | 1        | Series      | 2009   |
|    | https://www.<br>58-z | freea    | dsz.co.uk/x | -5868  |
|    | BMW                  | _        | Series      | 2009   |
|    | https://www.58-z     | freea    | dsz.co.uk/x | 5868   |
|    | BMW                  | <u> </u> | Series      | 2009   |
|    | https://www.58-z     | freea    | dsz.co.uk/x | :-5868 |
|    | BMW                  | <u> </u> | Series      | 2009   |
|    | https://www.<br>58-z | freea    | dsz.co.uk/x | -5868  |
|    | BMW                  | <u> </u> | Series      | 2009   |
|    | https://www.<br>58-z | freea    | dsz.co.uk/x | -5868  |
| 恩  | BMW                  | <u> </u> | Series      | 2009   |
|    | https://www.<br>58-z | freea    | dsz.co.uk/x | 5868   |
|    | BMW                  | _        | Series      | 2009   |
|    | https://www.<br>58-z | freea    | dsz.co.uk/x | :-5868 |
|    | BMW                  | <u> </u> | Series      | 2009   |
|    | https://www.<br>58-z | freea    | dsz.co.uk/x | -5868  |
|    | BMW                  | _        | Series      | 2009   |
|    | https://www.<br>58-z | freea    | dsz.co.uk/x | -5868  |