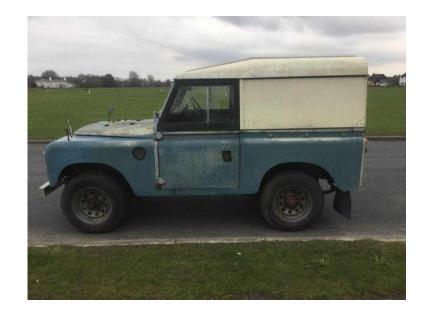

## Land Rover 88 1973 (2,750 GBP)

Location **East of England, Essex** https://www.freeadsz.co.uk/x-586865-z

1973 Series 3 SWB Land Rover. Long MOT, Tax exempt. Good runner. Tel 07867 783394 07867 7833...(click to reveal full phone)