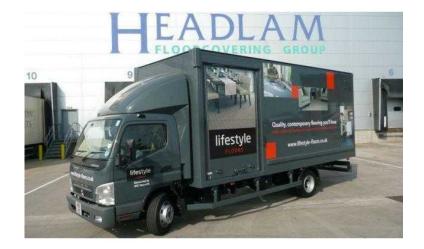

## **Mitsubishi Canter**

Location **East of England, Essex** https://www.freeadsz.co.uk/x-586866-z

Date of Registration: 5th February 2012, Make: Mitsubishi, Model: Canter, Weight: 7.5T, Body Style:

|        | Mitsubishi                        | Canter  |
|--------|-----------------------------------|---------|
|        | https://www.freeadsz.co.u<br>66-z | √x-5868 |
| 機器     | Mitsubishi                        | Canter  |
|        | https://www.freeadsz.co.u<br>66-z | √x-5868 |
|        | Mitsubishi                        | Canter  |
|        | https://www.freeadsz.co.u<br>66-z | √x-5868 |
|        | Mitsubishi                        | Canter  |
| F-37'2 | https://www.freeadsz.co.u<br>66-z | √x-5868 |
| 組織     | Mitsubishi                        | Canter  |
|        | https://www.freeadsz.co.u         | √x-5868 |
|        | Mitsubishi                        | Canter  |
|        | https://www.freeadsz.co.u         | √x-5868 |
|        | Mitsubishi                        | Canter  |
|        | https://www.freeadsz.co.u<br>66-z | √x-5868 |
|        | Mitsubishi                        | Canter  |
|        | https://www.freeadsz.co.u<br>66-z | √x-5868 |
|        | Mitsubishi                        | Canter  |
|        | https://www.freeadsz.co.u         | √x-5868 |
|        | Mitsubishi                        | Canter  |
|        | https://www.freeadsz.co.u<br>66-z |         |