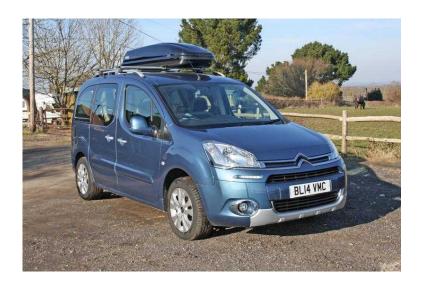

## Citroen Berlingo 2014 Double berth Micro camper by Chapel Motorhomes (13,495 GB)

South East, East Sussex Location

https://www.freeadsz.co.uk/x-586872-z

Here we have a 2014 Citroen Berlingo 1.6 Diesel double berth conversion. One owner from new and only 9,700 miles with full service history.

This is the Plus model which comes with :-

Heated electric mirrors,

Power steering,

Remote central locking,

CD player,

Air conditioning,

Alloy wheels,

LED daytime driving lights, Etc.