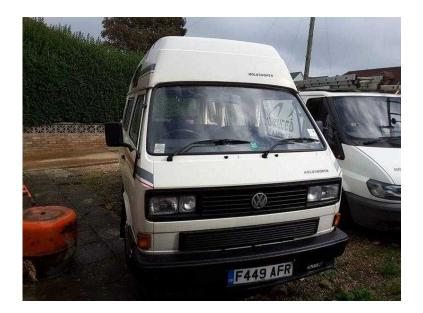

## VW T25 with power steering (6,500 GBP)

South East, East Sussex https://www.freeadsz.co.uk/x-586876-z

VW T25 1600cc Turbo diesel with Power Steering Started first time after sitting there all winter. Just put back on after we have insttalled rear seatbelts on the rock n roll chairs/bed, New front captain seats. The electrics have been serviced and re wired. We have put captain seats in the front, one seat can swivel around to face the rear, plus a few other minor updates.

1989 Fully Serviced, 140,000 miles. Has Power Steering and a Tow Bar, comes with a full Service History. Sleeps 2 on rock & roll bed. Sleeps 6 when awning is up. Has twin gas cooker, fridge and sink. Comes with NEW Khyam 4 birth sleeping awning and Campervan cover.. It has a cd/radio player and an alarm. Comes with a full years MOT

Very reliable it's been around Europe with no problems. Getting rid of it due to health. 07598350000 075983500...(click to reveal full phone)