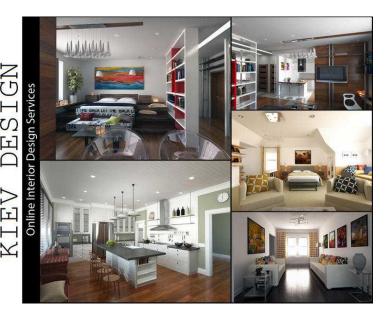

## **Exterior Interior Design amp 3D Rendering Services**

Location South East, Middlesex

https://www.freeadsz.co.uk/x-586880-z

Online exterior&interior design services 3d visualization & animation services Design consultancy Bespoke furniture design

Online design easier and more affordable than you think. As with the usual operation with the designer here you also get the opportunity of a personal designer for personal consultations. Modern communication technologies enable us to be always in touch with our customers. It allows us to realize all your wishes and dreams of a harmonious space of your home or office.

HOW IT WORKS: All communication between client and designer to be made via emails. The client will need to send floor plans with measurements of each room that needs to be designed (designer will explain how to make the floor plan and which measurements to take). Also the client will need to send photos of the existing room and answered questionnaire provided by the designer.