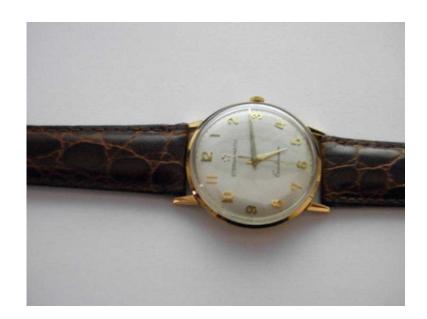

## Eterna-matic 039Centenaire039 9ct solid gold wristwatch. (385 GBP)

South East, West Sussex Location https://www.freeadsz.co.uk/x-586893-z

Mens 9ct solid gold automatic 1960s Eterna Swiss vintage watch, in incredible overall condition. 35mm case. Original Eterna 21 jewel brevet automatic (self-winding) movement, with Arabic silver dial hours/minutes/seconds. Unmarked crystal. New strap. I have been the only owner. Excellent everyday, and evening wear dress watch for someone. Neutral presentation box is also supplied. NOTE: If you have an older style 1980s Rolex oyster perpetual similar to the one shown in the last two images, I would be pleased to p/exchange my solid gold Eterna towards it with cash either way. Saves either of us having to go to a jeweller. Eterna was founded in 1856 in Grenchen, Switzerland. They remain at the forefront of many watch industry breakthroughs, and are certainly among the top 20 Swiss watch brand houses, i.e. Audemars, to Zenith. Viewing advisable, but will/can post 1st class, for the amount stated. Genuine private watch collection sale, so please phone in complete.