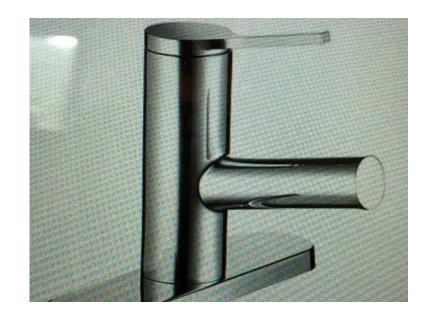

## BATH TAP (30 GBP)

Location **South West, Wiltshire** https://www.freeadsz.co.uk/x-586962-z

Mira Evolve bath filler tap. Fits 2 tap hole baths. New and unopened. Dimensions in photo on box. RRP over &pound.