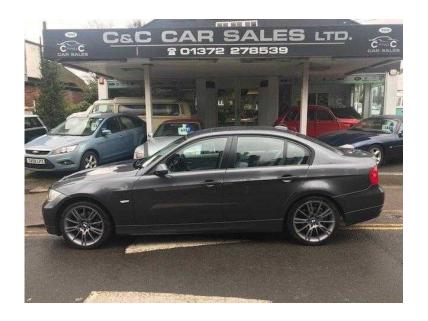

## **BMW 3 Series 2006 (3,995 GBP)**

Location London, London

https://www.freeadsz.co.uk/x-586974-z

2006 06 BMW 320 2.0TD SE DIESEL Finished in Sparkling Graphite Metallic. Only 87,000 miles with with 12 x BMW services and a new MOT. Excellent specification including i Drive , Satellite navigation , Xenon headlights , Rear parking sensors , Cruise control , Dual zone climate control, Bluetooth , Multi function steering wheel , Auto lights and wipers , 18" Unmarked alloy wheels , Remote central locking with alarm , Electric windows and mirrors , 2 x remote keys , Push button start , Multi airbags , ABS Brakes. This car is in excellent condition throughout and drives superb , A 3 month warranty is included.