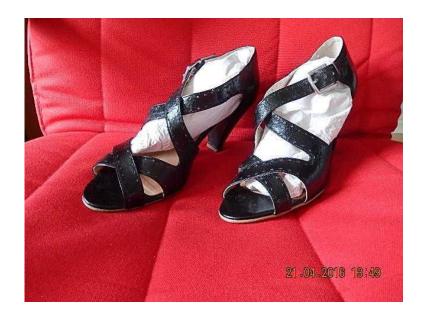

## **Ladies Black Strappy Shoes (15 GBP)**

Location **South West, Hampshire** https://www.freeadsz.co.uk/x-586999-z

Pair of Ladies Black Leather 'Strappy' Shoes by Jane Shilton. Size 40. with a 3" heel. Composite Sole ,New and Unworn from a SFPF Home. Collect by M&S ,Whiteley or will post.