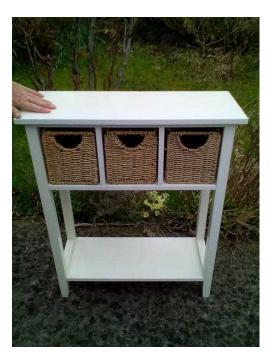

## Hall Table (25 GBP)

Location South East, West Sussex https://www.freeadsz.co.uk/x-587006-z

FF00AdsZ.c...k

Pretty white wooden hall table with 3 seagrass basket drawers. Good condition. 25cm deep, 64cm wide and 77cm.