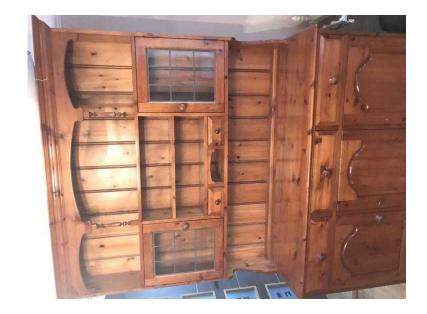

## Large solid pine Welsh dresser (165 GBP)

Location **South East, West Sussex** https://www.freeadsz.co.uk/x-587013-z

Beautiful solid pine dresser. Used but very very good.

|          | Large solid pine Welsh<br>dresser         |
|----------|-------------------------------------------|
|          | https://www.freeadsz.co.uk/x-5870<br>13-z |
|          | Large solid pine Welsh<br>dresser         |
|          | https://www.freeadsz.co.uk/x-5870<br>13-z |
|          | Large solid pine Welsh<br>dresser         |
|          | https://www.freeadsz.co.uk/x-5870<br>13-z |
|          | Large solid pine Welsh<br>dresser         |
|          | https://www.freeadsz.co.uk/x-5870<br>13-z |
|          | Large solid pine Welsh<br>dresser         |
|          | https://www.freeadsz.co.uk/x-5870<br>13-z |
|          | Large solid pine Welsh<br>dresser         |
|          | https://www.freeadsz.co.uk/x-5870<br>13-z |
|          | Large solid pine Welsh<br>dresser         |
| <u> </u> | https://www.freeadsz.co.uk/x-5870<br>13-z |
|          | Large solid pine Welsh<br>dresser         |
|          | https://www.freeadsz.co.uk/x-5870<br>13-z |
|          | Large solid pine Welsh<br>dresser         |
|          | https://www.freeadsz.co.uk/x-5870<br>13-z |
|          | Large solid pine Welsh<br>dresser         |
|          | https://www.freeadsz.co.uk/x-5870<br>13-z |