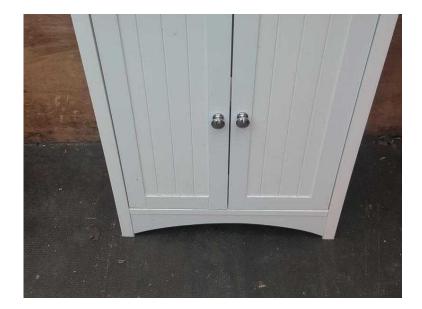

## **Under Sink Cabinet (26 GBP)**

Location **South East, West Sussex** https://www.freeadsz.co.uk/x-587018-z

White cabinet with shelf
Nicely finished with stylish handles/pulls
19 inches wide
12 inches deep
24 inches