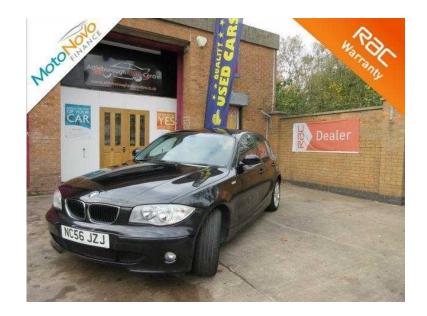

## **BMW 1 Series (3,495 GBP)**

Location **West Midlands, Staffordshire** https://www.freeadsz.co.uk/x-587059-z

Supplied with two keys, 6 months RAC warranty with FREE 12 months breakdown cover, full book pack and partial service history. A clean and tidy car for its age and mileage, drives well and looks the part to. Ready to drive away today. Upgrades Voice Control, Comfort Package, Child Seat ISOFIX Attachment, Three Foldable Rear-Head Restraints, 4 owners, Black Cloth interior, Standard Features Parking Aid (Rear), Climate Control, Alloy Wheels (16in), Electric Windows (Front/Rear), Computer (Driver Information System), Alarm, In Car Entertainment (Radio/CD), 3x3 point rear seat belts, Adjustable Steering Column/Wheel, Air Bag Driver, Air Bag Passenger, Air conditioning, Armrest, Body Coloured Bumpers, Folding rear seats, Immobiliser, Height adjustable drivers seat, Power-Assisted Steering, Remote central locking, Steering Wheel Mounted Controls, Traction control. 5 seats, Metallic Black, Finance available, Part exchange welcome, Open 7 Days a week, Viewing by appointment Sundays, £3,495 ono