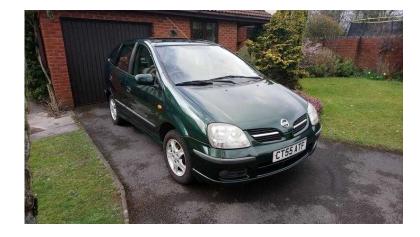

## Nissan Almera 2005 (750 GBP)

Location Wales, Gwent https://www.freeadsz.co.uk/x-587120-z

Amazon Green Almera Tino 1.8 SE for sale 87000 miles, MOT November Part Nissan service history, it has been serviced every year

There are a few scratches and dents on the body work (bike rack, shopping trolleys and a very friendly moped which liked the look of the drivers side doors, 3 years ago) all minor nothing serious see pictures Overall still looks in reasonable condition, with no sign of rust that I have seen.