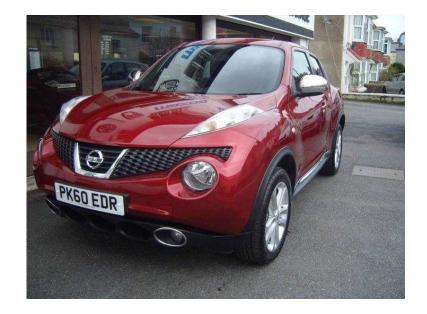

## Nissan Juke 2010 (6,750 GBP)

Location **South West, Devon** https://www.freeadsz.co.uk/x-587163-z

Alarm, Remote Central Locking, Climate Control, Electric Windows, CD Player, Electric Mirrors, Front Fog Lamps, Adjustable Steering Column, Multi-function Steering Wheel, Multiple Airbags, Radio, Lumbar Adjustment, Bluetooth, USB