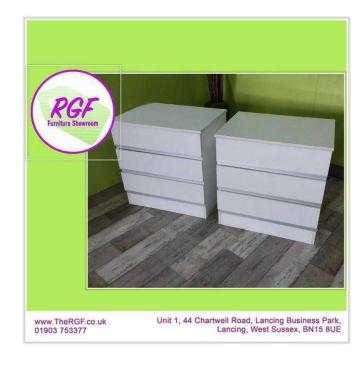

## Pair Of White Drawers (Can split) - Local Delivery From 19 (30 GBP)

https://www.freeadsz.co.uk/x-5871 90-z Location South East, West Sussex https://www.freeadsz.co.uk/x-587190-z

Pair of white drawers £15 Each

Some marks and light chipping the laminate as shown in pictures, but overall in good condition Each measures H63cm, W61.5cm, D45.5cm (PCS330)

£19 Postage is the cost of our local delivery service to a ground floor location. For upstairs add £5 per floor. To find out if you are in our area see the last picture