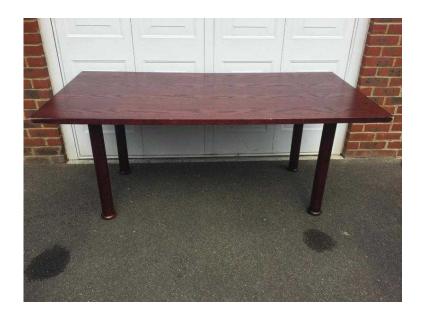

## 4 WOODEN TABLES (COLLECTION ONLY) (20 GBP)

Location **South East, West Sussex** https://www.freeadsz.co.uk/x-587199-z

I have four wooden tables which were used by a bank in the conference room. These are very heavy & the legs are screw on which makes them easy to store and transport. The dimensions are as follows: 180cm Length, 90cm Width, 73cm Height or 5'11 Length, 2'11 Width, 2' 5 Height.

These would also be a good project to sand down & revarnish

PRICE £20 Each or ALL 4 Tables for &pound

| 4 WOODEN TABLES (COLLECTION ONLY)  https://www.freeadsz.co.uk/x-5871 99-z | 4 WOODEN TABLES (COLLECTION ONLY) https://www.freeadsz.co.uk/x-5871 99-z | 4 WOODEN TABLES (COLLECTION ONLY)  https://www.freeadsz.co.uk/x-5871 99-z | 4 WOODEN TABLES (COLLECTION ONLY) https://www.freeadsz.co.uk/x-5871 |
|---------------------------------------------------------------------------|---------------------------------------------------------------------------|---------------------------------------------------------------------------|---------------------------------------------------------------------------|---------------------------------------------------------------------------|---------------------------------------------------------------------------|---------------------------------------------------------------------------|--------------------------------------------------------------------------|---------------------------------------------------------------------------|---------------------------------------------------------------------|