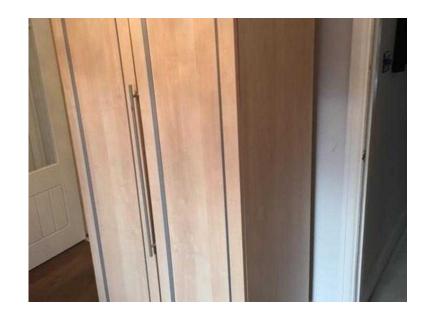

## **Bedroom Wardrobe (35 GBP)**

Location **South East, West Sussex** https://www.freeadsz.co.uk/x-587202-z

Modern light coloured wood, sturdy design, dual opening doors, metal handle, inner hanging rail with shelf above. Dimensions 90cm wide x 190cm high x 57cm deep. Good condition. Buyer to.