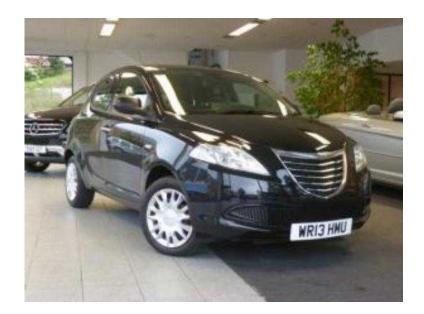

## Chrysler Ypsilon 2013 (6,495 GBP)

Location **South West, Dorset** https://www.freeadsz.co.uk/x-587306-z

Our Price: £6495.00, Body: 5 Door Hatchback, Colour: Met Black, Engine: 1242cc Petrol, Transmission: 5 Speed Manual, Mileage: 8,000 miles, Call for info: Norman Fletcher, 01935 429700 01935 4297...(click to reveal full phone number), This 1 Owner Ypsilon 1.2S has covered 8,000 miles since it was first registered in 2013. It is finished in Met Black with a 1242cc Petrol engine coupled to a 5 Speed Manual gearbox. Additional Features: Power Steering, Electric Front Windows, Drivers Airbag, Passenger Airbag, ABS Brakes, Electronic Stability Program, Radio/CD, Immobiliser, Central Locking, Trip Computer. Immobiliser, Central Locking, Electric Front Windows, Trip