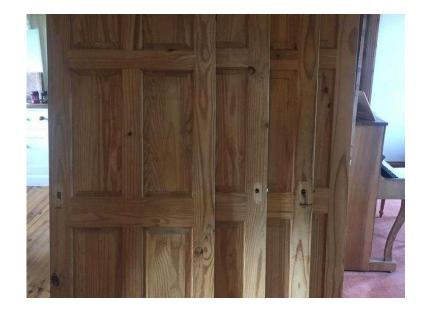

## 4 PINE doors for collection (35 GBP)

Location **South East, West Sussex** https://www.freeadsz.co.uk/x-587350-z

4 (four) used but undamaged 6 panel solid pine doors. 6ft 6" high (1981mm) x 2ft 6" wide (762mm) x 1 5/8" thick (35mm). Collection from Warnham, RH12 3.